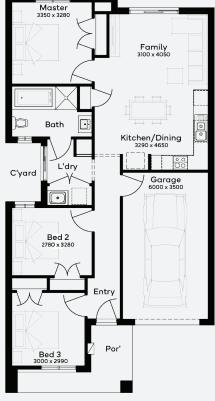

## **INCLUSIONS**

- Generous Site Costs
- Developer & council requirements
- Photovoltaic panels with inverter
- Feature front entry door
- Colorbond Sectional garage door & remote controls
- Floor coverings to entire house
- 20mm Stone benchtops to kitchen
- Quality stainless steel cooktop & oven
- **Ducted Heating**
- Plus much more!

**Lot 821, LARA** Lara Lakes Estate (344m²)

For enquiries please contact: Bruno Esposti - 0435219103

simonds.com.au

\*From pricing is based on standard plan, builders preferred siting, site costs allowance, and is subject to extreme site changes beyond our reasonable control and unknown at the time of print. All packages are subject to Developer and Council approval. Package Price does not include stamp duty, government, legal or bank charges. Community Infrastructure Levy and Asset Protection Permit are not included in pricing and is to be arranged by the client directly with the Developer (if applicable). Any alterations may incur additional charges. Confirm land price and availability prior to purchase. Simonds reserves the right to withdraw or amend pricing, inclusions and promotion at any time without notice. \*Please refer to the terms and conditions at www.simonds.com.au/terms-and-conditions. This package applies to VIC - Emerge range only. Please speak with your sales consultant for further details. Pricing is current at 20/06/2025.