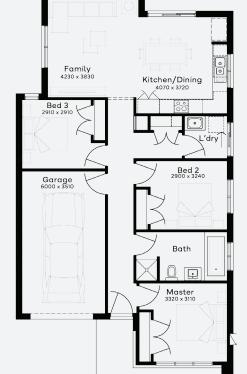

## **INCLUSIONS**

- + Fixed price Site Costs
- + Developer & council requirements
- + Photovoltaic panels with inverter
- + Feature front entry door
- + Colorbond Sectional garage door & remote controls
- Floor coverings to entire house
- + 20mm Caesarstone arris edge benchtop to kitchen
- + Quality stainless steel cooktop & oven
- Ducted Heating
- + Plus much more!