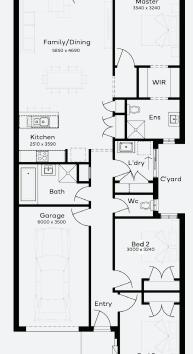

## House & Land Package

**FIXED PRICE** GUARANTEE

SPEND \$5K & RECEIVE

WORTH OF UPGRADES

STRUCTURAL LIFETIME **GUARANTEE** 

KARRI 16 | EMERGE RANGE

\$632,146\*

FIRST HOME OWNERS - \$622,146

## **INCLUSIONS**

- Fixed price Site Costs
- Developer & council requirements
- Photovoltaic panels with inverter
- Feature front entry door
- Colorbond Sectional garage door & remote controls
- Floor coverings to entire house
- 20mm Caesarstone arris edge benchtop to kitchen
- Quality stainless steel cooktop & oven
- **Ducted Heating**
- Plus much more!